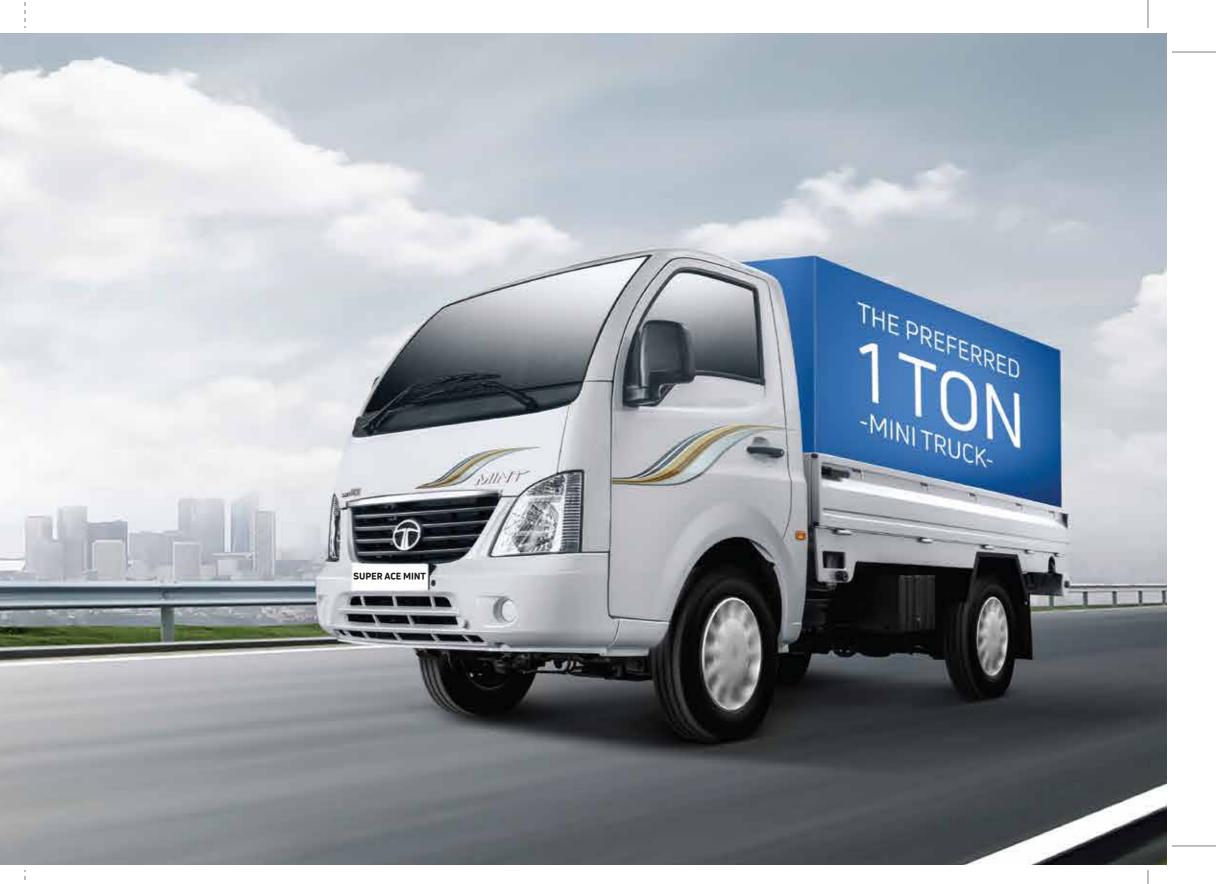

The all-new TATA Super Ace Mint is a perfect mix of style, comfort and performance. Built with a car-like cabin design, high quality cranked steel frame and an ECU-controlled DiCOR engine, it's a perfect combination of everything you need to build your business. From starting your own business to taking it to the next level, every drive with the **TATA Super Ace Mint will help you Chase Your Dreams.** 

## SUPER **PERFORMANCE**

Experience a smooth drive even on hilly terrains with the TATA Super Ace Mint's high speed performance. A heavy-duty Salisbury Axle gives better load carrying capacity, the Over Drive feature leads to better mileage on highways while the Cranked Frame design ensures better ride quality and high-speed stability.

## SUPER **STYLE**

The TATA Super Ace Mint reflects a unique design that's all set to stand out. Its plush interiors and splendid exteriors make every drive a stylish one.

2019-04-0212\_TM\_INT\_SuperACE Mint Brochure Page 08