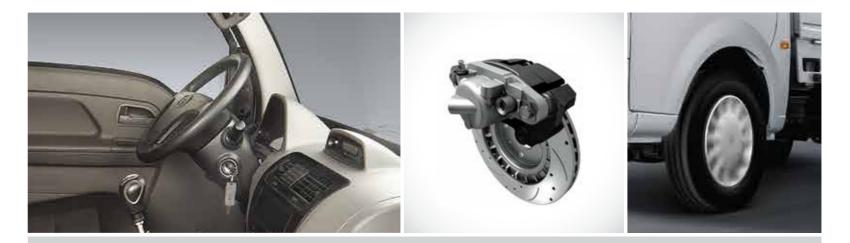

#### **BRAKES:**

Front Brakes: Disc Brakes Rear Brakes: Drum Type

> International Business – Commercial Vehicles Shiv Sagar Estate, Worli, Mumbai - 400018, Maharashtra, India. Tel: 91 22 67577200, Fax: 91 22 67577225 Website: www.tatamotors.com

#### WHEELS & TYRES:

Type: Tubeless Tyres Size: 175R14 LT - 8PR

High-speed gearbox with a top speed of 125 Kmph
Superior braking efficiency with front disc brakes and LSPV (Load Sensing Pressure Release Valve)
Powerful drivetrain with strong ability to climb slopes - 38% gradeability
High manoeuvrability with a low turning radius of 5.1 m

- Semi-monocoque structure with all-steel cabin ensures meeting of stringent frontal crash norms
- Brake booster & LSPV for improved braking efficiency
- Collapsible steering column to minimise injuries in case of accidents
- 14" tyres for better road grip & stability at high-speed operations