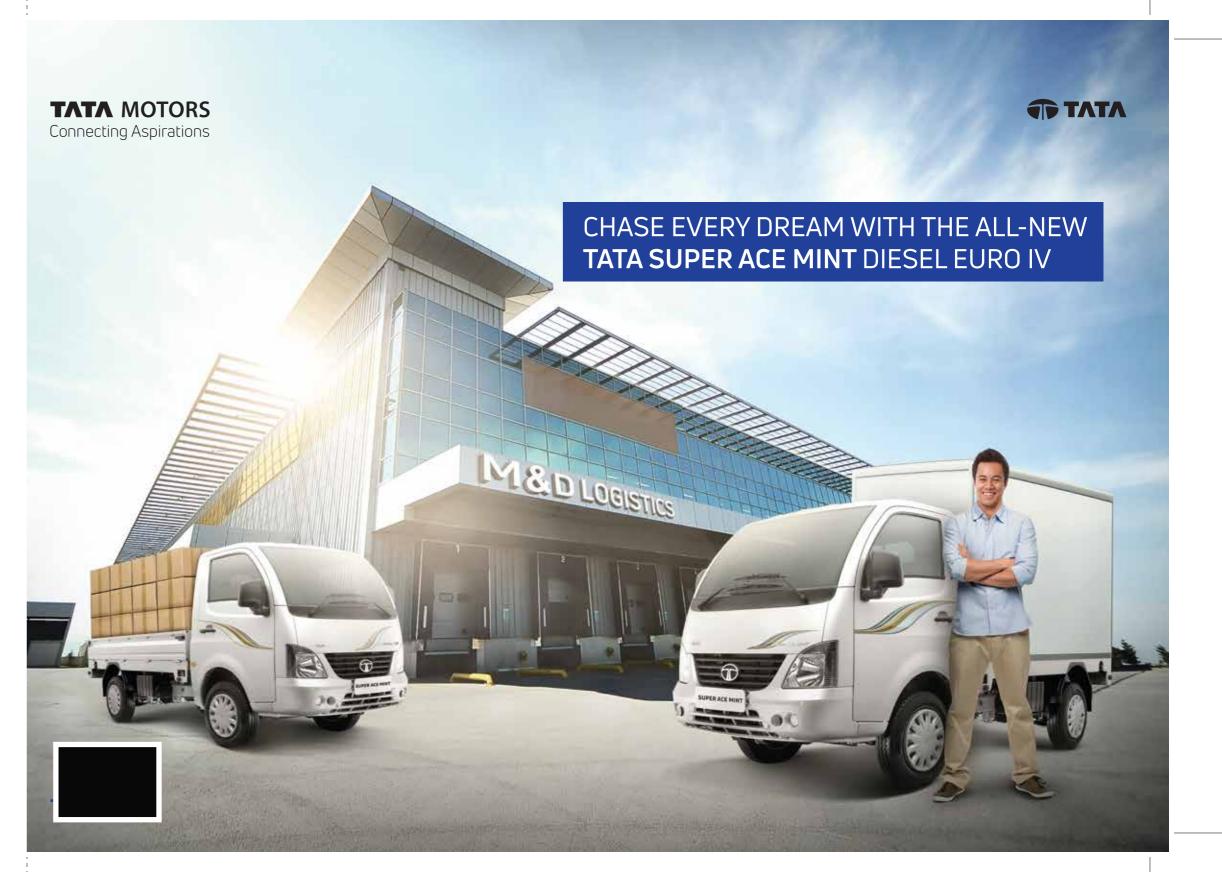

The all-new TATA Super Ace Mint is a perfect mix of style, comfort and performance. Built with a car-like cabin design, high quality cranked steel frame and an ECU-controlled DiCOR engine, it's a perfect combination of everything you need to build your business. From starting your own business to taking it to the next level, every drive with the **TATA Super Ace Mint will help you Chase Your Dreams.** 

## SUPER **PERFORMANCE**

Experience a smooth drive even on hilly terrains with the TATA Super Ace Mint's high speed performance. A heavy-duty Salisbury Axle gives better load carrying capacity, the Over Drive feature leads to better mileage on highways while the Cranked Frame design ensures better ride quality and high-speed stability.

### SUPER **TECHNOLOGY**

The TATA Super Ace Mint is built with the advanced EURO- IV technology. Its ECU controlled 70 hp DiCOR diesel engine generates high power and torque at low RPM, giving you the best-in-class fuel mileage and engine performance. Enjoy better acceleration, faster overtaking and consistent performance in all.

### SUPER COMFORT

The TATA Super Ace Mint is designed to provide best-in-class driving experience, especially for longer journeys. With car-like cabin design and features, the TATA Super Ace Mint provides the feel of a passenger vehicle on a cargo unit. Bucket seats for better thigh support and reclining adjustments with headrest for both driver & co-driver always ensure a better driving

## SUPER **SAFETY**

The TATA Super Ace Mint is designed and built with the latest safety features in mind. An all-steel cabin to resist impact, a highly efficient braking system and wider tyres for better stability, making every ride a safe ride.