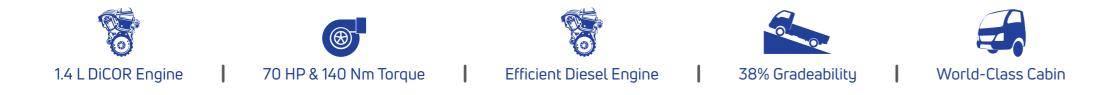

### SUPER **TECHNOLOGY**

The TATA Super Ace Mint is built with the advanced EURO- IV technology. Its ECU controlled 70 hp DiCOR diesel engine generates high power and torque at low RPM, giving you the best-in-class fuel mileage and engine performance. Enjoy better acceleration, faster overtaking and consistent performance in all.

- Powerful 1.4 L Euro IV diesel engine
- Fuel-efficient high-pressure common rail technology
- 70 hp power and 140 Nm torque
- Exhaust Gas Recirculation (EGR) System with DOC (diesel oxidation catalyst) and POC (Particulate Oxidation Catalyst)
- Flat Torque curve starting at low RPM

### PERFORMANCE:

Max. Speed: 125 kmph Max. Gradeability: 38%

**TATA MOTORS** Connecting Aspirations

2019-04-0212\_TM\_INT\_SuperACE Mint Brochure Back Cover

High-speed gearbox with a top speed of 125 Kmph
Superior braking efficiency with front disc brakes and LSPV (Load Sensing Pressure Release Valve)
Powerful drivetrain with strong ability to climb slopes - 38% gradeability
High manoeuvrability with a low turning radius of 5.1 m