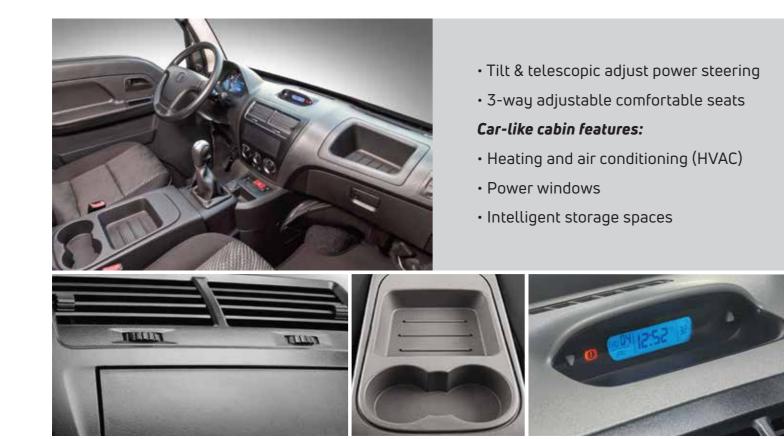

### STEERING:

Power-assisted Hydraulic Rack and Pinion, 380 mm dia Power steering with Tilt & Telescopic adjust

### SUPER COMFORT

The TATA Super Ace Mint is designed to provide best-in-class driving experience, especially for longer journeys. With car-like cabin design and features, the TATA Super Ace Mint provides the feel of a passenger vehicle on a cargo unit. Bucket seats for better thigh support and reclining adjustments with headrest for both driver & co-driver always ensure a better driving