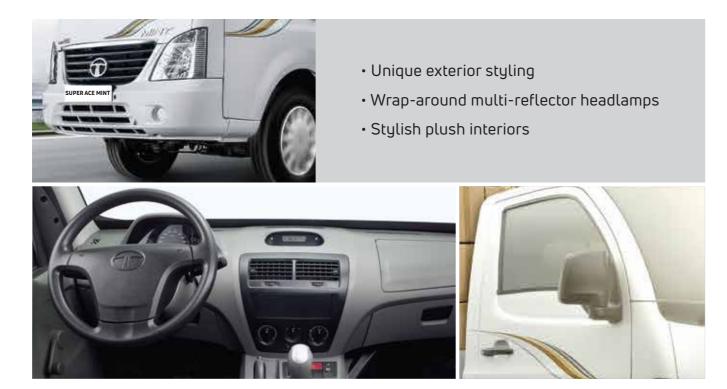

## SUPER **STYLE**

The TATA Super Ace Mint reflects a unique design that's all set to stand out. Its plush interiors and splendid exteriors make every drive a stylish one.

2019-04-0212\_TM\_INT\_SuperACE Mint Brochure Page 08

### SUPER COMFORT

The TATA Super Ace Mint is designed to provide best-in-class driving experience, especially for longer journeys. With car-like cabin design and features, the TATA Super Ace Mint provides the feel of a passenger vehicle on a cargo unit. Bucket seats for better thigh support and reclining adjustments with headrest for both driver & co-driver always ensure a better driving