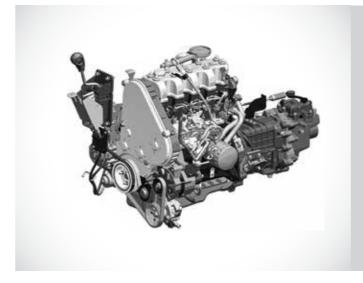

### SUPER **TECHNOLOGY**

The TATA Super Ace Mint is built with the advanced EURO- IV technology. Its ECU controlled 70 hp DiCOR diesel engine generates high power and torque at low RPM, giving you the best-in-class fuel mileage and engine performance. Enjoy better acceleration, faster overtaking and consistent performance in all.

- Powerful 1.4 L Euro IV diesel engine
- Fuel-efficient high-pressure common rail technology
- 70 hp power and 140 Nm torque
- Exhaust Gas Recirculation (EGR) System with DOC (diesel oxidation catalyst) and POC (Particulate Oxidation Catalyst)
- Flat Torque curve starting at low RPM